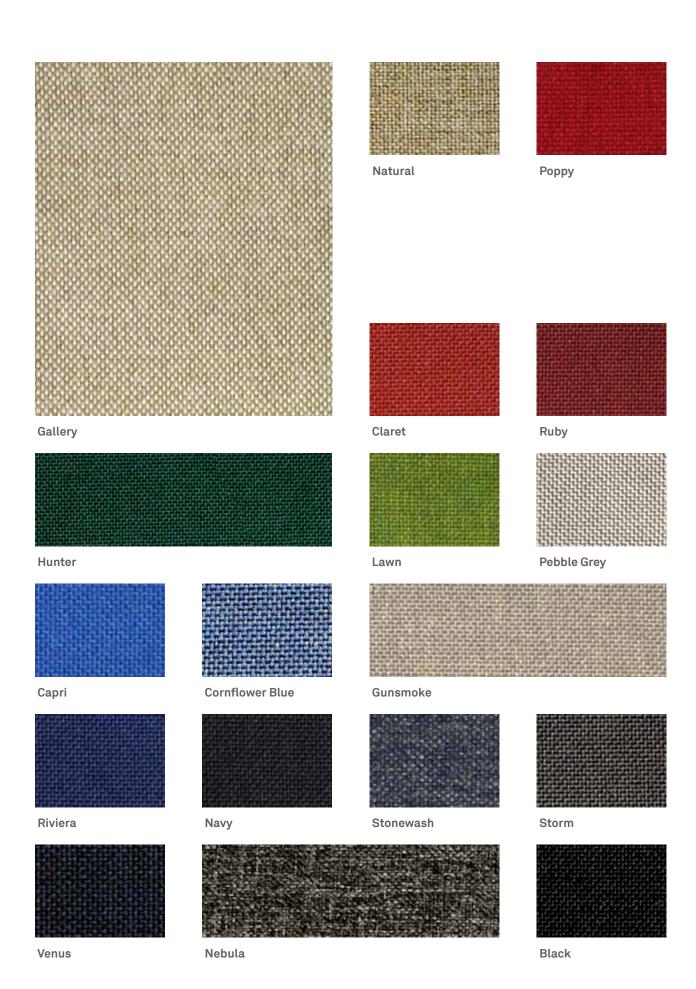

## Quantum - Screen/Upholstery

Width 160cm

Composition 100% Polypropylene
Roll size 50-55m approx
Weight 440gms per lineal metre
Use Upholstery, Screen

Abrasion 40,000 + Martindale Flammability AS1530.3, ISO5660, AS3837

Qualities Anti Static
Non allergenic

Meets ISO9001 & ISO14001 environmental Inherently mildew/rot and moth proof Resistant to moisture, stain and soiling

Colour Variations: All textiles are subject to some colour variation.